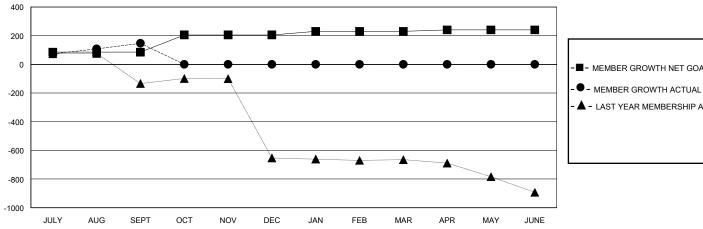

## GOALS AND ACTUAL MEMBERS CUMULATIVE

| -■- | MEMBER | GROWTH | NET G | OAL |
|-----|--------|--------|-------|-----|
|     |        |        |       |     |

▲ - LAST YEAR MEMBERSHIP ACTUAL

| DROPPED CLUBS: 0 |     |
|------------------|-----|
| DROPPED MEMBERS  |     |
| DECEASED         | 3   |
| CLUB CANCELLED   | 0   |
| OTHER            | 145 |
| TOTAL            | 148 |

## District 324 M

Results as of: 9/30/2024

| GMT:                        | GMT: LOCATION INDIA |   |   |                               | GMT CA |     |     |         |
|-----------------------------|---------------------|---|---|-------------------------------|--------|-----|-----|---------|
| Clubs RESULTS FOR 2024-2025 |                     |   |   | Members RESULTS FOR 2024-2025 |        |     |     |         |
|                             |                     |   |   |                               |        |     |     | QUARTER |
| JULY/AUG/SEPT               | 10                  | 6 | 0 | JULY/AUG/SEPT                 | 85     | 327 | 148 |         |
| OCT/NOV/DEC                 | 0                   | 0 | 0 | OCT/NOV/DEC                   | 120    | 0   | 0   |         |
| JAN/FEB/MAR                 | 5                   | 0 | 0 | JAN/FEB/MAR                   | 25     | 0   | 0   |         |
| APR/MAY/JUNE                | 3                   | 0 | 0 | APR/MAY/JUNE                  | 10     | 0   | 0   |         |