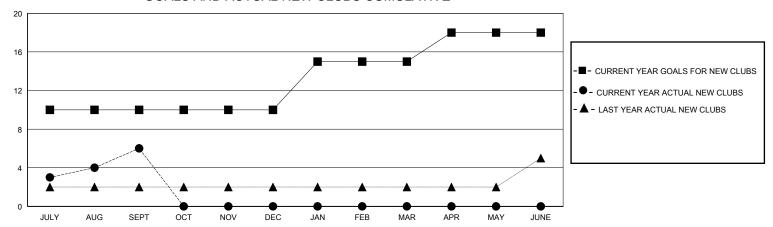

## GOALS AND ACTUAL NEW CLUBS CUMULATIVE

## District 324 M

Results as of: 9/30/2024

| GMT:                        | GMT: LOCATION INDIA |   |   |                               | GMT CA |     |     |         |
|-----------------------------|---------------------|---|---|-------------------------------|--------|-----|-----|---------|
| Clubs RESULTS FOR 2024-2025 |                     |   |   | Members RESULTS FOR 2024-2025 |        |     |     |         |
|                             |                     |   |   |                               |        |     |     | QUARTER |
| JULY/AUG/SEPT               | 10                  | 6 | 0 | JULY/AUG/SEPT                 | 85     | 327 | 148 |         |
| OCT/NOV/DEC                 | 0                   | 0 | 0 | OCT/NOV/DEC                   | 120    | 0   | 0   |         |
| JAN/FEB/MAR                 | 5                   | 0 | 0 | JAN/FEB/MAR                   | 25     | 0   | 0   |         |
| APR/MAY/JUNE                | 3                   | 0 | 0 | APR/MAY/JUNE                  | 10     | 0   | 0   |         |